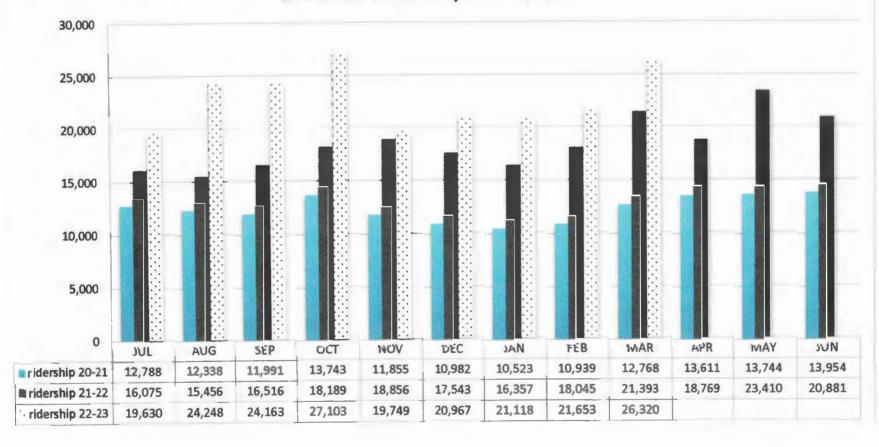

------------|-------------|-------------|-------------|-------------|-------------|
| TransBay LYNX    | 0         | 75        | 175       | 78        | 15        | 6         | 3           | 2           | 2           | 10          | 33          | 98          | 162         | 155         | 53          | 18          | 10          |
| Total Passengers | 0         | 75        | 175       | 78        | 15        | 6         | 3           | 2           | 2           | 10          | 33          | 98          | 162         | 155         | 53          | 18          | 10          |

|                  | 21:00-21:59 |
|------------------|-------------|
| TransBay LYNX    | _ 0         |
| Total Passengers | 0           |

Total Lynx

895





# WESTCAT EXPRESS RIDERSHIP Includes Routes J, JX and JPX







# JX NOW SERVICING THE HERCULES WATERFRONT

The JX is now back in service since May 22nd, operating between the Hercules Hub, Hercules Transit Center, and Del Norte BART station in El Cerrito. The first trip leaves Hercules Hub at 5:45 AM and operate at 20-minute intervals until 8:25 AM. Afternoon trips depart BART starting at 4:00 PM and also run every 20 minutes until 7:20 PM.

So far, passenger fedback has be positive. Wednesday and Thursdays' is when our ridership has been peeking. On June 1st, we carried 120 passengers on the JX.

## California Transit Associations Annual Legislative Conference



Staff attended the California Transit Associations Annual Legislative Conference on May 16th. Numerous pane discussions took place in regard to transit advocacy and funding, including