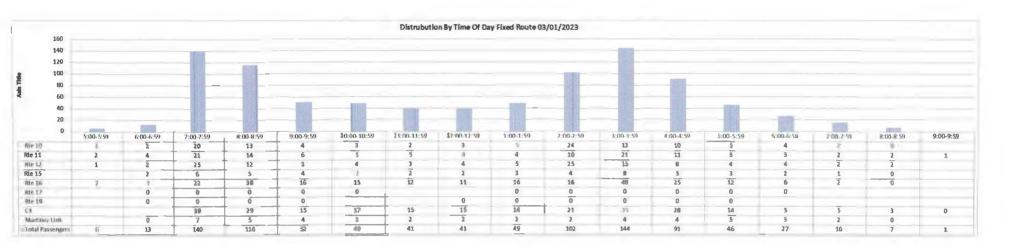

|           |           |           |           |           |           |
|                   |                |            | Total C3    |           | 255       |             |             |             |           |           |           |           |           |           |           |           |           |
|                   |                |            | Martinez Li | ink       | 45        |             |             |             |           |           |           |           |           |           |           |           |           |
|                   |                |            | Total       |           | 941       |             |             |             |           |           |           |           |           |           |           |           |           |



| Distrubution by T | ime of Day - | WestCAT E | xpress    |             |           |           |             |             |             |             |             |             |             |             |             |             |            |
|-------------------|--------------|-----------|-----------|-------------|-----------|-----------|-------------|-------------|-------------|-------------|-------------|-------------|-------------|-------------|-------------|-------------|------------|
| Date:             | 3/1/2023     | -         |           |             |           |           |             |             |             |             |             |             |             |             |             |             |            |
|                   | 4:00-4:59    | 5:00-