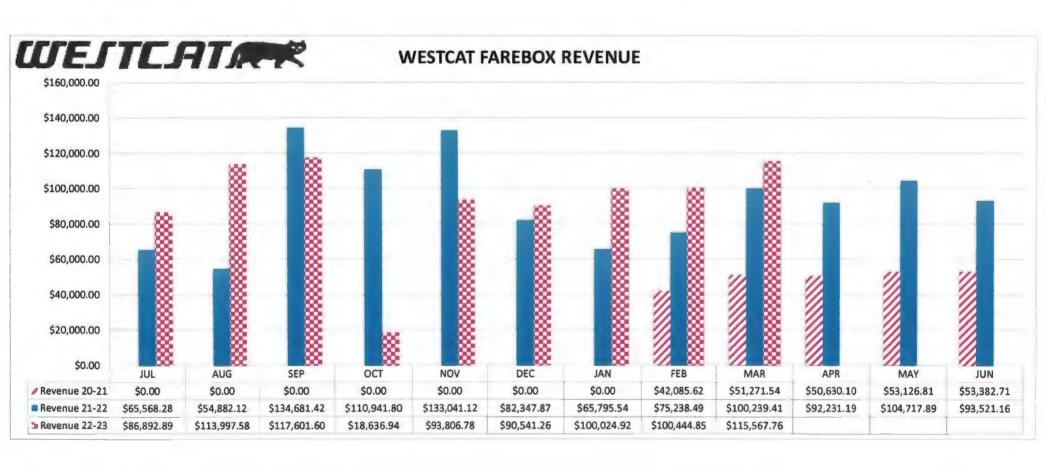

-----|-------------|-------------|-------------|-------------|-------------|-------------|-------------|-------------|-------------|-------------|
| TransBay LYNX    | 0         | 75        | 175       | 78        | 15        | 6         | 3           | 2           | 2           | 10          | 33          | 98          | 162         | 155         | 53          | 18          | 10          |
| Total Passengers | 0         | 75        | 175       | 78        | 15        | 6         | 3           | 2           | 2           | 10          | 33          | 98          | 162         | 155         | 53          | 18          | 10          |

|                  | 21:00-21:59 |
|------------------|-------------|
| TransBay LYNX    | _ 0         |
| Total Passengers | 0           |

Total Lynx

895





# WESTCAT EXPRESS RIDERSHIP Includes Routes J, JX and JPX







# JX NOW SERVICING THE HERCULES WATERFRONT

The JX is now back in service since May 22nd, operating between the Hercules Hub, Hercules Transit Center, and Del Norte BART station in El Cerrito. The first trip leaves Hercules Hub at 5:45 AM and operate at 20-minute intervals until 8:25 AM. Afternoon trips depart BART starting at 4:00 PM and also run every 20 minutes until 7:20 PM.

So far, passenger fedback has be positive. Wednesday and Thursdays' is when our ridership has been peeking. On June 1st, we carried 120 passengers on the JX.

## California Transit Associations Annual Legislative Conference



Staff attended the California Transit Associations Annual Legislative Conference on May 16th. Numerous pane discussions t