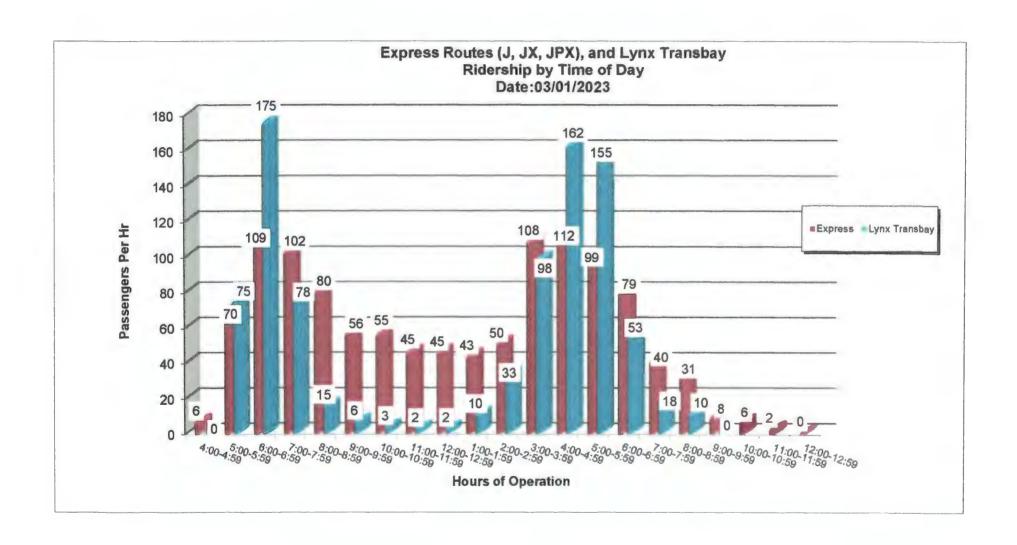

060    | 20.9     | 9,009          | 11,376    | 26.3     | 6.6      | 7.9      | 19.9       | 6.1        | 8.0       | 31,1     |
| Route J Total      | 13,003   | 16,954   | 30.4     | 101,434        | 134,971   | 33.1     | 8.0      | 10.5     | 30.6       | 7.6        | 9.8       | 29.7     |
| Route JPX Weekday  | 8,390    | 9,366    | 11.6     | 56,996         | 69,980    | 22.8     | 12.2     | 13.6     | 11.4       | 10.2       | 12.5      | 22.3     |
| Route LYNX Weekday | 13,566   | 15,656   | 15.4     | 88,445         | 118,647   | 34.1     | 11.6     | 13.2     | 14.1       | 9.8        | 12.3      | 25.6     |
| Total System-Wide  | 54,431   | 62,861   | 15.5     | 383,673        | 491,223   | 28.0     | 7.5      | 8.8      | 18.1       | 6.6        | 8.3       | 26.7     |







| Distrubution by T | ime of Day - I | ixed Route |             |           |           |             |             |             |           |           |           |           |           |           |           |           |           |
|-------------------|----------------|------------|-------------|-----------|-----------|-------------|-------------|-------------|-----------|-----------|-----------|-----------|-----------|-----------|-----------|-----------|-----------|
| Date:             | 3/1/2023       |            |             |           |           |             |             |             |           |           |           |           |           |           |           |           |           |
|                   | 5:00-5:59      | 6:00-6:59  | 7:00-7:59   | 8:00-8:5