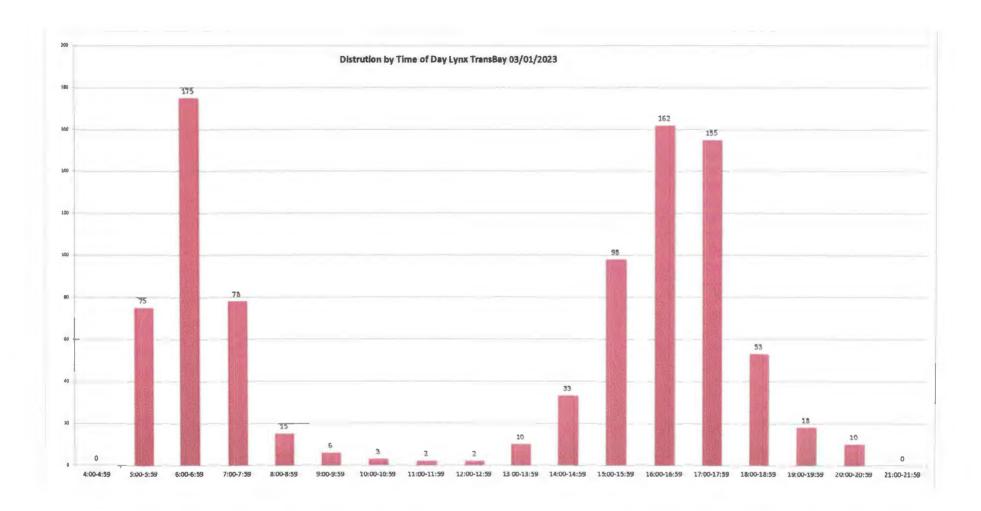

0    | 20.9     | 9,009          | 11,376    | 26.3     | 6.6      | 7.9      | 19.9       | 6.1        | 8.0       | 31,1     |
| Route J Total      | 13,003   | 16,954   | 30.4     | 101,434        | 134,971   | 33.1     | 8.0      | 10.5     | 30.6       | 7.6        | 9.8       | 29.7     |
| Route JPX Weekday  | 8,390    | 9,366    | 11.6     | 56,996         | 69,980    | 22.8     | 12.2     | 13.6     | 11.4       | 10.2       | 12.5      | 22.3     |
| Route LYNX Weekday | 13,566   | 15,656   | 15.4     | 88,445         | 118,647   | 34.1     | 11.6     | 13.2     | 14.1       | 9.8        | 12.3      | 25.6     |
| Total System-Wide  | 54,431   | 62,861   | 15.5     | 383,673        | 491,223   | 28.0     | 7.5      | 8.8      | 18.1       | 6.6        | 8.3       | 26.7     |







| Distrubution by T | ime of Day - I | ixed Route |             |           |           |             |             |             |           |           |           |           |           |           |           |           |           |
|-------------------|----------------|------------|-------------|-----------|-----------|-------------|-------------|-------------|-----------|-----------|-----------|-----------|-----------|-----------|-----------|-----------|-----------|
| Date:             | 3/1/2023       |            |             |           |           |             |             |             |           |           |           |           |           |           |           |           |           |
|                   | 5:00-5:59      | 6:00-6:59  | 7:00-7:59   | 8:00-8:59