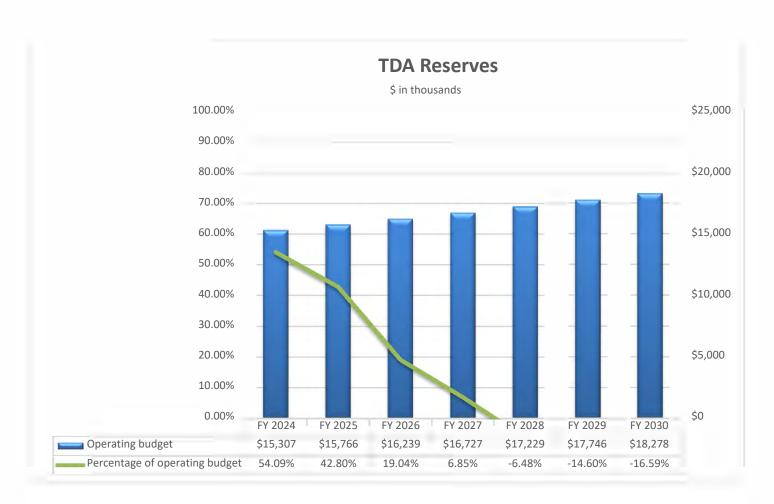

turn to previous  |
|                                | funding formula from the original | levels.                            |
|                                | 1997 agreement.                   |                                    |
| FTA 5307 ADA Paratransit Funds | Federal funds are made available  | WCCTA is utilizing current         |
|                                | to transit operators for ADA      | year and carry-over funds.         |
|                                | Paratransit operations under the  | Projections show a moderate        |
|                                | Section 5307 Urbanized Area       | annual escalation.                 |
|                                | Program.                          |                                    |

Chart 1: TDA Reserves



## **Operating Expenses:**

The budget assumes that ridership will continue to improve and that recruitment efforts to fill vacant operator positions will be successful, resulting in an overall increase in operating expenses as compared to the current year. Table 3 provides descriptions of each major category and assumptions for the budgeted and forecasted amounts.

Table 3: Operating Expenses

| Category                              | Description                                                                                                                                                                    | Assumptions                                                                                                                        |
|---------------------------------------|-------